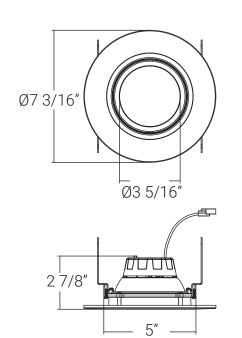

### Construction

Fixture Material Metal Fixture Finish White

Lens Material Polycarbonate

Lens Finish Frosted
Shape Round