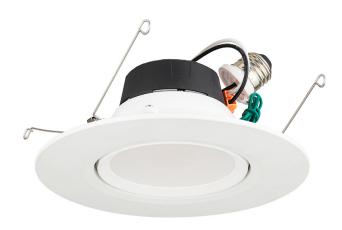

## LFX/GDL/5/6R/11W/SCT

LED 5/6" Round Retrofit Gimbal Downlight 11W 90CRI Dimmable Energy Star 27K/30K/35K/40K/50K

### Construction

Fixture Material Metal Fixture Finish White

Lens Material Polycarbonate

Lens Finish Frosted
Shape Round