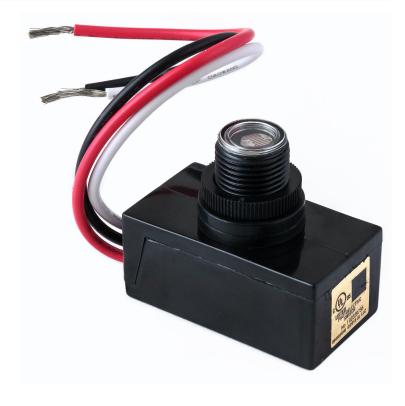

## **DESCRIPTION:**

Highlighting a dedication to quality and integrity, the Sunlite product line includes light bulbs of LED, linear fluorescent, compact fluorescent, incandescent, HID metal halide, halogen, decorative, and specialty lamps. In addition, the Sunlite line includes various indoor and outdoor commercial, Industrial, and residential fixtures. Electrical products include extension cords, socket adapters, wall plates, receptacles and switches, dimmers, timers, surge protectors, and much more.

## **FEATURES:**

- •
- •
- •
- •
- \_





## **SPECIFICATIONS:**

**Product Data** 

Case Unit Rate Item UPC

72 653703853307