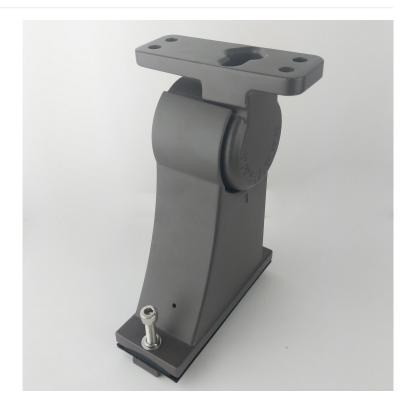

## **DESCRIPTION:**

Highlighting a dedication to quality and integrity, the Sunlite product line includes light bulbs of LED, linear fluorescent, compact fluorescent, incandescent, HID metal halide, halogen, decorative, and specialty lamps. In addition, the Sunlite line includes various indoor and outdoor commercial, Industrial, and residential fixtures. Electrical products include extension cords, socket adapters, wall plates, receptacles and switches, dimmers, timers, surge protectors, and much more.