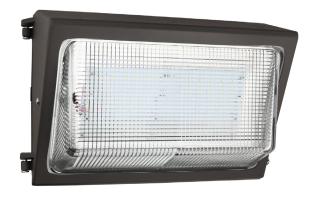

## LFX/WP/SCT/MW/MV

LED Outdoor Commercial Area Lights, Wall Pack Downlight, Adjustable Watts (25/40/60/80), 3 CCT 3000K-5000K, Dimmable, 3800/6080/9120/12020 Lumens, IP65, for Yards, Stadiums, Parking Lots, Store Fronts

## Construction

Fixture Material Aluminum
Fixture Finish Bronze

Lens Material

Lens Finish Clear

Shape

Mounting Wall
Usage Outdoor