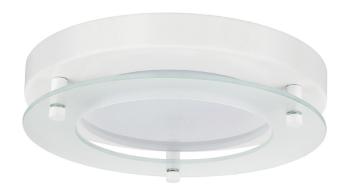

## LFX/FGF/17W/30K/8"/WH/2PK

LED 8 Inch Floating Glass Flushmount Ceiling Light Fixture, 2 Pack, 17 Watts (80W Equivalent), 1200 Lumens, 3000K Warm-White, Dimmable, 15,000 Hr Lifespan, White, For Entryways & Kitchen

### Construction

Fixture Material Metal & Glass
Fixture Finish White
Lens Material Glass
Lens Finish Clear
Shape Round
Mounting Indoor