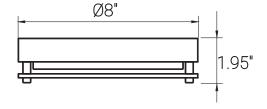

## LFX/FGF/17W/30K/8"/WH/2PK

LED 8 Inch Floating Glass Flushmount Ceiling Light Fixture, 2 Pack, 17 Watts (80W Equivalent), 1200 Lumens, 3000K Warm-White, Dimmable, 15,000 Hr Lifespan, White, For Entryways & Kitchen

### Construction

Fixture Material Metal & Glass
Fixture Finish White
Lens Material Glass
Lens Finish Clear
Shape Round
Mounting Indoor