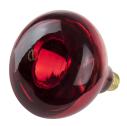

# Sunlite 250 Watt R40 Heat Lamp, Medium Base, Transparent Red

R40 Heat Lamp

#### **DESCRIPTION:**

Sunlite, 250 watt incandescent medium based R40 heat lamp bulb works with most 125 volt lighting fixtures, and will last for an average of 2000 Hours. This bulb features a Red finish that provides a bright, crisp light. Incandescent lighting is commonly used for decorative, office, residential, commercial and special purpose lamps. These bulbs are also great for decorative and special purpose lighting applications.