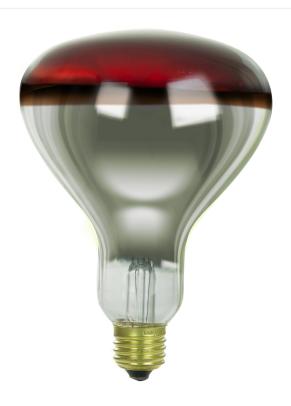

# Sunlite 250 Watt R40 Heat Lamp, Medium Base, Transparent Red

R40 Heat Lamp

#### **DESCRIPTION:**

Sunlite, 250 watt incandescent medium based R40 heat lamp bulb works with most 125 volt lighting fixtures, and will last for an average of 2000 Hours. This bulb features a Red finish that provides a bright, crisp light. Incandescent lighting is commonly used for decorative, office, residential, commercial and special purpose lamps. These bulbs are also great for decorative and special purpose lighting applications.

#### **FEATURES:**

- 250-Watt. 125-Volt
- N/A Lumens
- 2000 Hours Average Lamp Life
- Medium Base
- 250R40/H/R