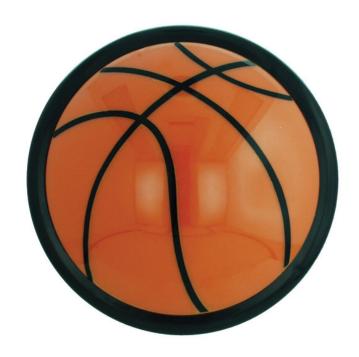

# Sunlite E183 Basket Ball Push Light

#### **DESCRIPTION:**

Ideal for everyday spaces that don't have general lighting or need an additional light source, such as pantries, closets and storage units. Battery operated round shaped push light. Turns on and off with a push. Nice white light accommodates any décor. Use 4 AA batteries (not included).

### **FEATURES:**

- UL listed night light ideal to help children feel comfortable in any room or hallway
- Perfectly blends with any basketball themed room
- Highly portable night light ready for any pathway, hallway, and room
- Subtly illuminate any area in a room without disrupting anyone's sleep
- Low energy consumption

### **SPECIFICATIONS:**

**General Characteristics** 

Finish

Bastketball