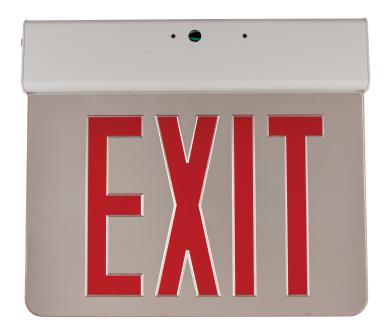

Sunlite Surface Mount Edge-Lit Exit Light, White Housing, Single Faced Mirrored Plate, NYC Approved, Emergency Backup Battery, Universal Mounting Plate Included

## **DESCRIPTION:**

Premium grade extruded aluminum housing and UV stabilized ultra-clear acrylic paneling results in an elegant architecturally pleasing exit sign. Universal mounting kit allows top, lateral, or flush installation. Field installable press-on directional arrows allow for placement in all applications.

## **FEATURES:**

- 1 Faced Mirrored Plate
- White Housing, Universal Bracket Included
- Universal Surface Mount
- NYC Qualified
- Emergency Backup Ballast