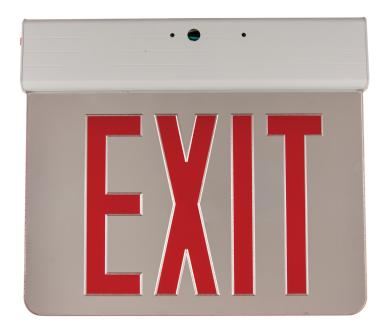

## Sunlite EXIT/EDGE/SU/2RF/MI/WH/EM/NYC LED Double Face New York Approved Aluminum Exit Sign

## **DESCRIPTION:**

This Edge Lit Series Universal Surface Mount Exit Light is great for any commercial setting and business. Includes an emergency backup ballast, a universal bracket and is NYC Approved.

### FEATURES:

- New York approved 8" exit letters
- Premium grade, extruded aluminum housing and UL listed for damp locations
- Dual 120/277 voltage
- Long life, maintencance free, reusable NiCD power supply
- Charge rate/power "ON" LED indicator light and push to test switch for mandated code compliance testing