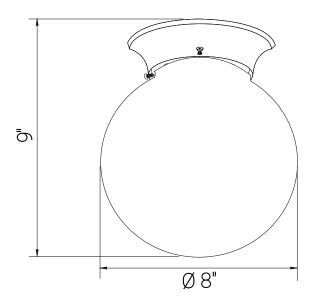

## Construction

| Fixture Material | Metal & Glass  |
|------------------|----------------|
| Fixture Finish   | Polished Brass |
| Lens Material    | Glass          |
| Lens Finish      | White          |
| Shape            | Round          |
| Mounting         | Surface        |