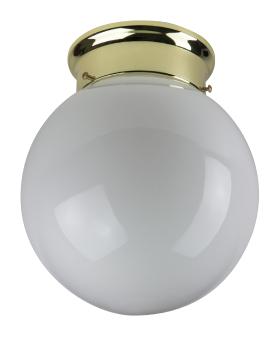

GL08/PB

GLO8/PB BRASS GLOBE FIXTURE SUNLITE

| Project:   |  |
|------------|--|
| Туре:      |  |
| Catalog #: |  |
| Date:      |  |
| Comments:  |  |

Residential

## Construction

| Fixture Material | Metal & Glass  |
|------------------|----------------|
| Fixture Finish   | Polished Brass |
| Lens Material    | Glass          |
| Lens Finish      | White          |
| Shape            | Round          |
| Mounting         | Surface        |