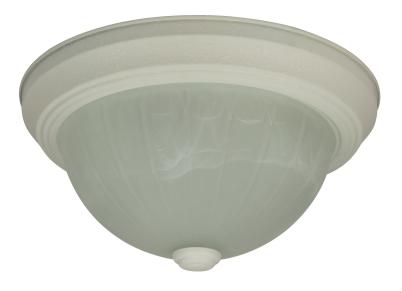

# Sunlite 11" Decorative Dome Ceiling Fixture, Smooth White Finish, alabaster Glass

### **DESCRIPTION:**

Simple and elegant are two words that best describe this textured white dome fixture. It features frosted white glass, 11" diameter, and its two lamp design uses 60W (max) bulbs. This classic design is a favorite for residential applications.

#### FEATURES:

- 11-Inch diameter, 6-Inch high
- Takes two 60W A19 max bulbs (not included)
- Smooth White finish with a alabaster Glass lens
- Surface mounting
- Features a Medium (E26) base

Finish