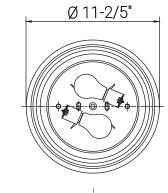

#### Electrical

| Max Wattage      | 60          |
|------------------|-------------|
| Base             | E26         |
| Volts            | 120         |
| Number Of Lights | 2           |
| Bulb Included    | False       |
| Application      | Residential |

### Construction

| Fixture Material | Metal & |
|------------------|---------|
| Fixture Finish   | Smooth  |
| Lens Material    | Glass   |
| Lens Finish      | Frosted |
| Shape            | Round   |
| Mounting         | Surface |
|                  |         |