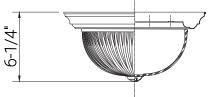

### Construction

| Fixture Material | Metal & |
|------------------|---------|
| Fixture Finish   | Smooth  |
| Lens Material    | Glass   |
| Lens Finish      | Frosted |
| Shape            | Round   |
| Mounting         | Surface |
|                  |         |