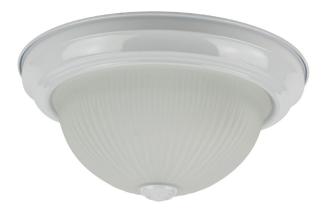

#### DWS11 FR WHITE DOME FIX SUNLITE

| Project:   |  |
|------------|--|
| Type:      |  |
| Catalog #: |  |
| Date:      |  |
| Comments:  |  |

### Construction

| Fixture Material | Metal & |
|------------------|---------|
| Fixture Finish   | Smooth  |
| Lens Material    | Glass   |
| Lens Finish      | Frosted |
| Shape            | Round   |
| Mounting         | Surface |
|                  |         |