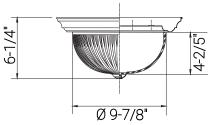

## Construction

| Fixture Material | Metal & Glass |
|------------------|---------------|
| Fixture Finish   | Smooth White  |
| Lens Material    | Glass         |
| Lens Finish      | Frosted       |
| Shape            | Round         |
| Mounting         | Surface       |