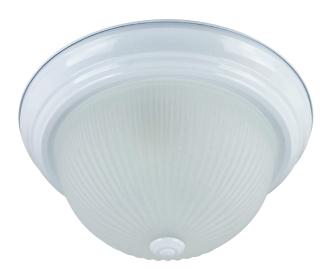

### DWS13 FR WHITE FROST DOME FIXTURE SUNLITE

| Project:            |  |
|---------------------|--|
| Type:<br>Catalog #: |  |
| Catalog #:          |  |
| Date:               |  |
| Comments:           |  |

## Construction

| Fixture Material | Metal & Glass |
|------------------|---------------|
| Fixture Finish   | Smooth White  |
| Lens Material    | Glass         |
| Lens Finish      | Frosted       |
| Shape            | Round         |
| Mounting         | Surface       |