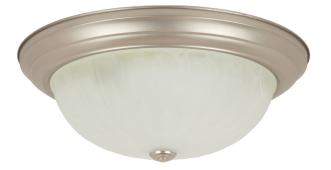

#### DBN13 DOME BRUSH NICKLE ALABASTER FIX SUNLITE

| Project:            |  |
|---------------------|--|
| Type:<br>Catalog #: |  |
| Catalog #:          |  |
| Date:               |  |
| Comments:           |  |

### Construction

| Fixture Material | Metal & Glass  |
|------------------|----------------|
| Fixture Finish   | Brushed Nickel |
| Lens Material    | Glass          |
| Lens Finish      | Alabaster      |
| Shape            | Round          |
| Mounting         | Surface        |