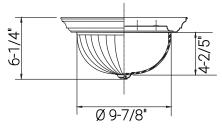

#### DBN13 DOME BRUSH NICKLE ALABASTER FIX SUNLITE

| Project:            |  |
|---------------------|--|
| Type:<br>Catalog #: |  |
| Catalog #:          |  |
| Date:               |  |
| Comments:           |  |

### Construction

| Fixture Material | Metal & Glass  |
|------------------|----------------|
| Fixture Finish   | Brushed Nickel |
| Lens Material    | Glass          |
| Lens Finish      | Alabaster      |
| Shape            | Round          |
| Mounting         | Surface        |