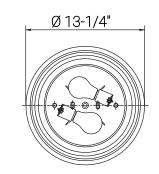

#### DBN13 DOME BRUSH NICKLE ALABASTER FIX SUNLITE

| Project:            |  |
|---------------------|--|
| Type:<br>Catalog #: |  |
| Catalog #:          |  |
| Date:               |  |
| Comments:           |  |

### Construction

| Fixture Material | Metal & Glass  |
|------------------|----------------|
| Fixture Finish   | Brushed Nickel |
| Lens Material    | Glass          |
| Lens Finish      | Alabaster      |
| Shape            | Round          |
| Mounting         | Surface        |