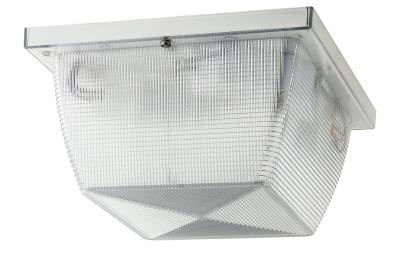

## **DESCRIPTION:**

Highlighting a dedication to quality and integrity, the Sunlite product line includes light bulbs of LED, linear fluorescent, compact fluorescent, incandescent, HID metal halide, halogen, decorative, and specialty lamps. In addition, the Sunlite line includes various indoor and outdoor commercial, Industrial, and residential fixtures. Electrical products include extension cords, socket adapters, wall plates, receptacles and switches, dimmers, timers, surge protectors, and much more.

## **SPECIFICATIONS:**

**General Characteristics** 

Finish Application White Commercial

Fixture Characteristics

Shape
Number of Lights
Mounting
Fixture Technology
Use Location

Square

1
Surface
Fluorescent
Outdoor