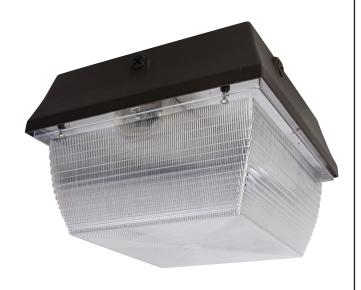

### VANMF/242/MV/ES

Watt Energy Saving Fluorescent Vandelproof Floodlight Fixture with Photocontrol, Bronze Powder Finish, Clear Polycarbonate Lens

| Project:            |  |
|---------------------|--|
| Type:<br>Catalog #: |  |
| Catalog #:          |  |
| Date:               |  |
| Comments:           |  |

#### **Electrical**

Max Wattage42BaseGX24Volts120-277Number Of Lights2Bulb IncludedTRUEApplicationCommercial

#### **Ratings / Certifications**

Safety Certification UL Listed - Wet Location

Use Locaion Outdoor
Fixture Technology Fluorescent
Warranty 2 Years

#### Construction

Mounting

Fixture Material Die Cast Aluminum
Fixture Finish Dark Bronze
Lens Material Polycarbonate
Lens Finish Clear
Shape Square

Surface