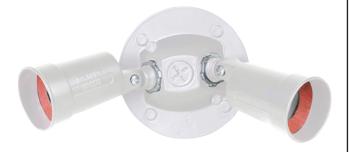

### PL2HWH

Two Lamp Wall Mount Floodlight Industrial Fixture, 60 Watts Max, 2 Medium Base Sockets (E26), 120 Volts, Outdoor, UL Listed, For Carport, Garage & Entryways

| Project:   |  |
|------------|--|
| Туре:      |  |
| Catalog #: |  |
| Date:      |  |
| Comments:  |  |

| Construction     |       |  |  |  |
|------------------|-------|--|--|--|
| Fixture Material |       |  |  |  |
| Fixture Finish   | White |  |  |  |
| Lens Material    | Glass |  |  |  |
| Lens Finish      | Clear |  |  |  |
| Shape            | Round |  |  |  |
| Mounting         | Wall  |  |  |  |