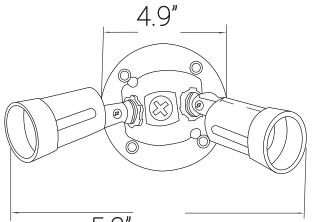

Specifications**

#### Electrical

| Max Wattage      | 60         |
|------------------|------------|
| Base             | E26        |
| Volts            | 120        |
| Number Of Lights | 2          |
| Bulb Included    | FALSE      |
| Application      | Commercial |

#### **Ratings / Certifications**

| Safety Certification | UL Listed |
|----------------------|-----------|
| Use Locaion          | Outdoor   |
| Fixture Technology   | Halogen   |
| Warranty             |           |

| Construction     |       |  |  |  |
|------------------|-------|--|--|--|
| Fixture Material |       |  |  |  |
| Fixture Finish   | White |  |  |  |
| Lens Material    | Glass |  |  |  |
| Lens Finish      | Clear |  |  |  |
| Shape            | Round |  |  |  |
| Mounting         | Wall  |  |  |  |



5.2" (Adjustable)



# **SUNSHINE** LIGHTING