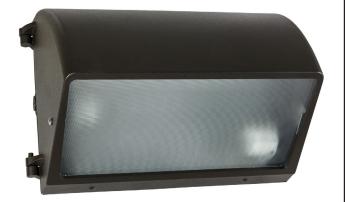

### WPLF242/MV/ES

Watt Energy Saving Fluorescent Large Wall Pack Fixture, Bronze Powder Finish, Clear Tempered Glass, Multi-Volt

| Project:   |  |
|------------|--|
| Туре:      |  |
| Catalog #: |  |
| Date:      |  |
| Comments:  |  |

| Construction     |                   |  |  |
|------------------|-------------------|--|--|
| Fixture Material | Die Cast Aluminum |  |  |
| Fixture Finish   | Bronze            |  |  |
| Lens Material    | Glass             |  |  |
| Lens Finish      | Clear             |  |  |
| Shape            | Rectangle         |  |  |
| Mounting         | Wall              |  |  |
|                  |                   |  |  |