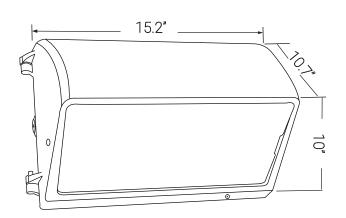

### WPLF242/MV/ES

Watt Energy Saving Fluorescent Large Wall Pack Fixture, Bronze Powder Finish, Clear Tempered Glass, Multi-Volt

| Project:   |  |
|------------|--|
| Туре:      |  |
| Catalog #: |  |
| Date:      |  |
| Comments:  |  |

| Construction     |                   |  |  |
|------------------|-------------------|--|--|
| Fixture Material | Die Cast Aluminum |  |  |
| Fixture Finish   | Bronze            |  |  |
| Lens Material    | Glass             |  |  |
| Lens Finish      | Clear             |  |  |
| Shape            | Rectangle         |  |  |
| Mounting         | Wall              |  |  |
|                  |                   |  |  |