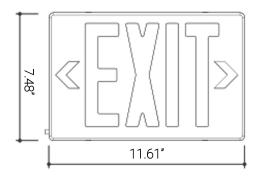

## EXIT/LED/R/EM/1-2F

Compact LED Exit Sign, 0.25 Watts, 120-277 Volt, 90-Minute Battery Backup, Universal Mount, UL Listed. Meets or exceeds UL924 (21 separate tests), NEC, OSHA & NFPA 101 Life Safety Code requirements. Rated for operation in 0°C - 40°C (32°F - 104°F)

#### Construction

Fixture Material Thermoplastic

Fixture Finish White
Lens Material Acrylic
Lens Finish Red

Shape Rectangular
Mounting Universal
Application Commercial