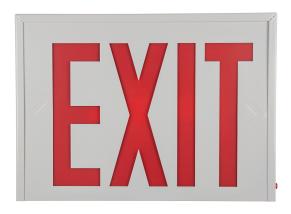

### EXIT/LED/1-2F/EM/NYC

LED Steel Exit Sign, White Housing with Bright Red Lettering, 90-Minute Battery Power Back-Up, Dual Voltage 120-277V, Ceiling or Wall Mount, Long Lasting, Fire Safety, NYC Compliant

### Construction

Fixture Material Fixture Finish Lens Material Lens Finish Shape Mounting Application Steel and PVC White Plastic Red Rectangular Universal Commercial