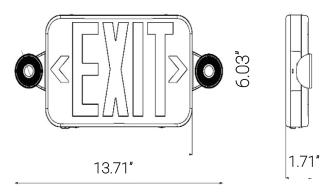

## EXIT/LED/R/2H/1-2F/COMBO COMPACT

LED Emergency Exit Sign Red, Dual Light with 90-Minute Battery Power Back-Up, 350 Degree Adjustable Head Lamps, 200 Lumens, 120-277V, Ceiling or Wall Mount, Long Lasting, Fire Safety UL Listed. Meets or exceeds UL924 (21 separate tests), NEC, OSHA & NFPA 101 Life Safety Code requirements. Rated for operation in 0°C - 40°C (32°F - 104°F)

# **Technical Specifications**