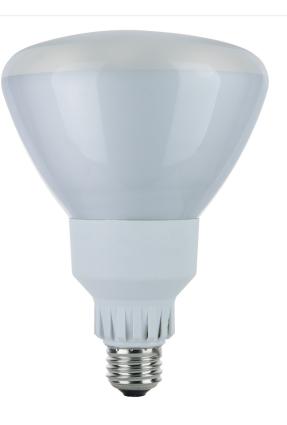

## Sunlite 20 Watt R40 Reflector, Medium Base, Warm White

## **DESCRIPTION:**

Sunlite® R40 Reflector Compact Fluorescent lamps fit into most standard fixtures and give off a warm white light much like a 75 watt incandescent bulb. These energy efficient CFL lamps can last up to 7 years with normal household use of 3 hours a day. This Sunlite® Energy Saving 20 watt 3000k R40 Reflector SL CFL medium base bulb offers 800 lumens of light output and has an average rated life of 8,000 hours. Great for spotlights, flood lights, and recessed lighting.

## **SPECIFICATIONS:**

**General Characteristics** 

**Bulb Shape** 

R40

**Product Data** 

Case Unit Rate Pack Size Item UPC 12 1

653703053936