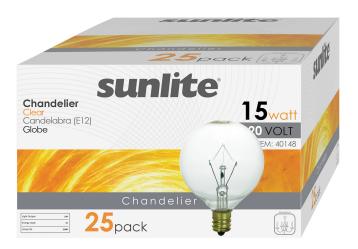

**G** Series

Sunlite 40148-SU 12-Pack G16;5 Globe Bulbs, 15 Watts, Candelabra Base (E12), 120 Volt, Clear, Incandescent, Dimmable, 2600K - Warm White

G16.5 Globe

# **DESCRIPTION:**

These G16. 5 globe bulbs will compliment any fixture. With their candelabra base (E12) they are suitable for use in many applications like chandeliers, wall sconces, decorative lamps, pendant fixtures, display signs, and more. When attached to a dimmer switch the 105 lumen output of these lamps can be adjusted from 100% to 1% and anywhere in between with no flickering. These bulbs contain no mercury or other harmful chemicals making them safe for the environment. Bulb measures 2. 79 inches high, 1. 96 inches in diameter.

#### FEATURES:

- G16.5 Globe