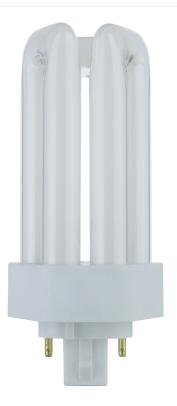

### PLT 4-Pin Triple Tube

#### **General Characteristics**

Bulb Shape Average Rated Hours Base

Average Life Span Years

## Light Characteristics

Color Rendering Index CRI Emitted Color Color Temperature Kelvin

Additional Features

FCT Label Mercury Content

PLT 4-Pin 10000 4-Pin (GX24q2)

18

80

Neutral White 3500K

#### **Product Dimensions**

MOL (in)
Diameter (in)
Item Dimension (in)

1.887" (W) 1.89 (H) 4.55 (D) 1.89

4.55