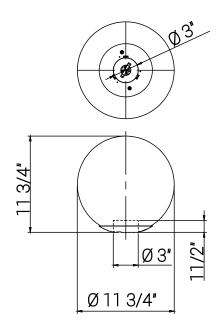

## DOD/12GL/BK/WH/MED

12" Decorative Outdoor Globe Post Mount Fixture, Medium Base (E26) Socket, Mounts on 3" Post (Not Included), UL Listed, White Globe, Black Base

| Project:   |  |
|------------|--|
| Type:      |  |
| Catalog #: |  |
| Date:      |  |
| Comments:  |  |