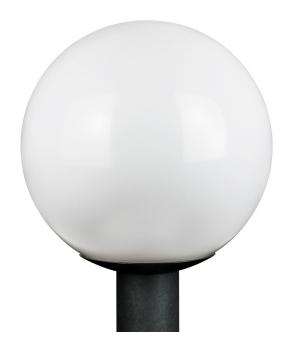

## DOD/12GL/BK/WH/MED

12" Decorative Outdoor Globe Post Mount Fixture, Medium Base (E26) Socket, Mounts on 3" Post (Not Included), UL Listed, White Globe, Black Base

| Project:   |  |
|------------|--|
| Type:      |  |
| Catalog #: |  |
| Date:      |  |
| Comments:  |  |