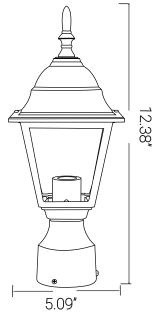

ODI1150

Post Mount Carriage Lamp Fixture, 60 Watts Max, Single Medium Base Sockets (E26), 120 Volts, Outdoor, UL Listed, For Residential & Commercial Use

| Project:   |  |
|------------|--|
| Туре:      |  |
| Catalog #: |  |
| Date:      |  |
| Comments:  |  |

## Construction

Fixture Material

Fixture Finish Black
Lens Material Glass
Lens Finish Clear
Shape Carriage
Mounting Pole