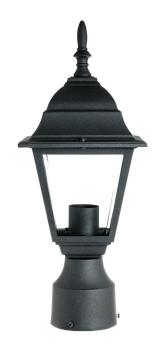

ODI1150

Post Mount Carriage Lamp Fixture, 60 Watts Max, Single Medium Base Sockets (E26), 120 Volts, Outdoor, UL Listed, For Residential & Commercial Use

| Project:   |  |
|------------|--|
| Туре:      |  |
| Catalog #: |  |
| Date:      |  |
| Comments:  |  |

## Construction

Fixture Material

Fixture Finish Black
Lens Material Glass
Lens Finish Clear
Shape Carriage
Mounting Pole