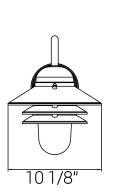

### DOD/NC/WH/CL/MED

Nautical Style Outdoor Wall Fixture, Medium Base Socket (E26), Weatherproof Polycarbonate, Prismatic Acrylic Lens, Made in the USA, UL Listed, White Finish

| Project:   |  |
|------------|--|
| Туре:      |  |
| Catalog #: |  |
| Date:      |  |
| Comments.  |  |