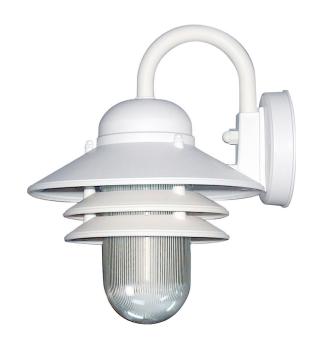

### DOD/NC/WH/CL/MED

Nautical Style Outdoor Wall Fixture, Medium Base Socket (E26), Weatherproof Polycarbonate, Prismatic Acrylic Lens, Made in the USA, UL Listed, White Finish

| Project:   |  |
|------------|--|
| Туре:      |  |
| Catalog #: |  |
| Date:      |  |
| Comments.  |  |

#### Construction

Fixture Material Polycarbonate
Fixture Finish White
Lens Material Acrylic
Lens Finish Prismatic
Shape Nautical
Mounting Wall