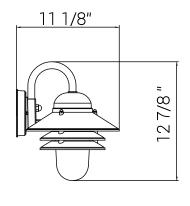

### DOD/NC/WH/CL/MED

Nautical Style Outdoor Wall Fixture, Medium Base Socket (E26), Weatherproof Polycarbonate, Prismatic Acrylic Lens, Made in the USA, UL Listed, White Finish

| Project:   |  |
|------------|--|
| Туре:      |  |
| Catalog #: |  |
| Date:      |  |
| Comments.  |  |