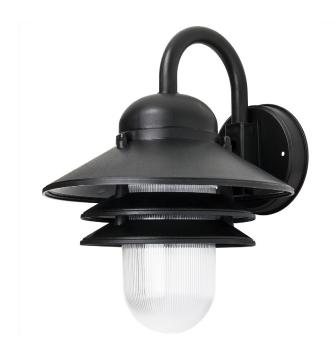

## DOD/NC/BK/CL/MED

Nautical Style Outdoor Wall Fixture, Medium Base Socket (E26), Weatherproof Polycarbonate, Prismatic Acrylic Lens, Made in the USA, UL Listed, Black Finish

| Project:   |  |
|------------|--|
| Туре:      |  |
| Catalog #: |  |
| Date:      |  |
| Comments:  |  |

### Construction

Fixture Material

Fixture Finish Black

Lens Material Polycarbonate
Lens Finish Prismatic
Shape Nautical
Mounting Wall