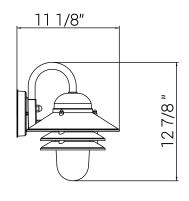

## DOD/NC/BK/CL/MED

Nautical Style Outdoor Wall Fixture, Medium Base Socket (E26), Weatherproof Polycarbonate, Prismatic Acrylic Lens, Made in the USA, UL Listed, Black Finish

| Project:   |  |
|------------|--|
| Туре:      |  |
| Catalog #: |  |
| Date:      |  |
| Comments:  |  |

### Construction

Fixture Material

Fixture Finish Black

Lens Material Polycarbonate
Lens Finish Prismatic
Shape Nautical
Mounting Wall