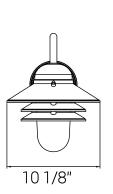

## DOD/NC/BK/CL/MED

Nautical Style Outdoor Wall Fixture, Medium Base Socket (E26), Weatherproof Polycarbonate, Prismatic Acrylic Lens, Made in the USA, UL Listed, Black Finish

| Project:   |  |
|------------|--|
| Туре:      |  |
| Catalog #: |  |
| Date:      |  |
| Comments:  |  |

### Construction

Fixture Material

Fixture Finish Black

Lens Material Polycarbonate
Lens Finish Prismatic
Shape Nautical
Mounting Wall