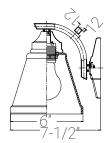

#### FIX/FM/BATH/1LT/E26/BN/FR

FIX/FM/BATH/1LT/E26/BN/FR BATH VANITY FIX SUNLITE

| Project:   |  |
|------------|--|
| Туре:      |  |
| Catalog #: |  |
| Date:      |  |
| Comments:  |  |

# **Construction**Fixture Material

Fixture Finish Brushed Nickel
Lens Material Glass
Lens Finish Frosted
Shape Retaguler
Mounting Wall

Metal & Glass