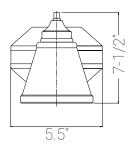

#### FIX/FM/BATH/1LT/E26/BN/FR

FIX/FM/BATH/1LT/E26/BN/FR BATH VANITY FIX SUNLITE

| Project:   |  |
|------------|--|
| Туре:      |  |
| Catalog #: |  |
| Date:      |  |
| Comments:  |  |

# **Construction**Fixture Material

Fixture Finish Brushed Nickel
Lens Material Glass
Lens Finish Frosted
Shape Retaguler
Mounting Wall

Metal & Glass