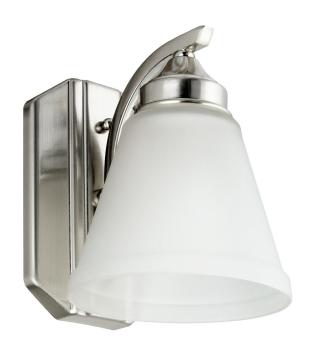

#### FIX/FM/BATH/1LT/E26/BN/FR

FIX/FM/BATH/1LT/E26/BN/FR BATH VANITY FIX SUNLITE

| Project:   |  |
|------------|--|
| Туре:      |  |
| Catalog #: |  |
| Date:      |  |
| Comments:  |  |

# **Construction**Fixture Material

Fixture Finish Brushed Nickel
Lens Material Glass
Lens Finish Frosted
Shape Retaguler
Mounting Wall

Metal & Glass