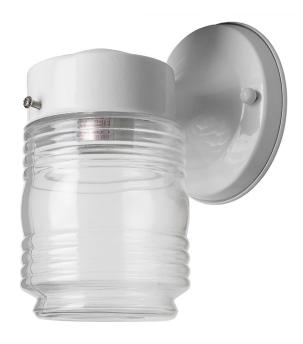

ODI1050

Wall Mount Outdoor Jar Fixture, 60 Watts Max, Medium Base Socket (E26), 120 Volts, Outdoor, UL Listed, White, For Residential & Commercial Use

| Project:   |  |
|------------|--|
| Туре:      |  |
| Catalog #: |  |
| Date:      |  |
| Comments:  |  |

## Construction

Fixture Material Metal & Glass
Fixture Finish White
Lens Material Glass
Lens Finish Clear
Shape Jar
Mounting Wall