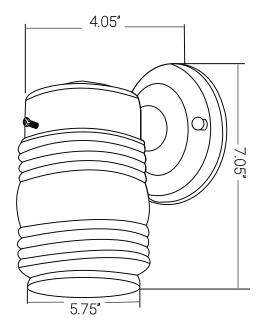

ODI1050

Wall Mount Outdoor Jar Fixture, 60 Watts Max, Medium Base Socket (E26), 120 Volts, Outdoor, UL Listed, White, For Residential & Commercial Use

| Project:   |  |
|------------|--|
| Туре:      |  |
| Catalog #: |  |
| Date:      |  |
| Comments:  |  |

## Construction

Fixture Material Metal & Glass
Fixture Finish White
Lens Material Glass
Lens Finish Clear
Shape Jar
Mounting Wall