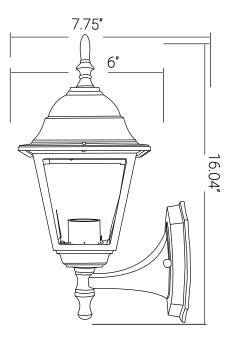

### ODI1130

Decorative Outdoor Wall Sconce Fixture, 60 Watts Max, Medium Base Socket (E26), 120 Volts, Outdoor, UL Listed, Black, For Residential & Commercial Use

| Project:   |  |
|------------|--|
| Туре:      |  |
| Catalog #: |  |
| Date:      |  |
| Comments:  |  |

## Construction

| Fixture Material | Metal & Glass |
|------------------|---------------|
| Fixture Finish   | Black         |
| Lens Material    | Glass         |
| Lens Finish      | Clear         |
| Shape            | Carriage      |
| Mounting         | Wall          |