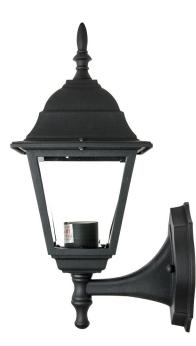

### ODI1130

Decorative Outdoor Wall Sconce Fixture, 60 Watts Max, Medium Base Socket (E26), 120 Volts, Outdoor, UL Listed, Black, For Residential & Commercial Use

| Project:   |  |
|------------|--|
| Туре:      |  |
| Catalog #: |  |
| Date:      |  |
| Comments:  |  |

## Construction

| Fixture Material | Metal & Glass |
|------------------|---------------|
| Fixture Finish   | Black         |
| Lens Material    | Glass         |
| Lens Finish      | Clear         |
| Shape            | Carriage      |
| Mounting         | Wall          |