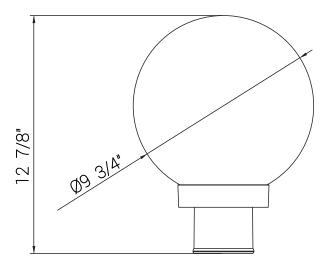

### DOD/10GL/WH/WH/MED

Decorative Outdoor Twist Lock Globe Polycarbonate Post Fixture, White Finish, White Lens, 3" Post Mount (not included)

| ( | ľ |
|---|---|

| Project:            |  |
|---------------------|--|
| Туре:               |  |
| Type:<br>Catalog #: |  |
| Date:               |  |
| Comments:           |  |

#### Construction

Fixture Material Polycarbonate
Fixture Finish White
Lens Material Acrylic
Lens Finish White
Shape Round
Mounting Pole