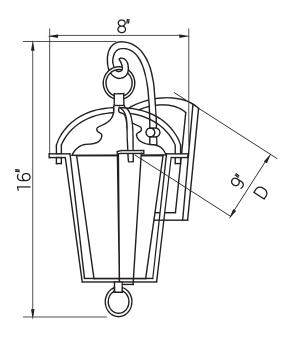

## LFX/DOD/L/8/15W/30K

LED 8" Outdoor Lantern Wall Mounted Light Fixture, 15 Watts (60W=), 500 Lumens, 3000K Warm White, 120 Volts, ETL Listed, Copper Bronze Finish, For Residential & Commercial Use

| Project:   |  |
|------------|--|
| Туре:      |  |
| Catalog #: |  |
| Date:      |  |
| Comments:  |  |

#### Construction

Fixture Material Steel

Fixture Finish Copper Bronze

Lens Material

Lens FinishAmberShapeLanternMountingWallUsageOutdoor