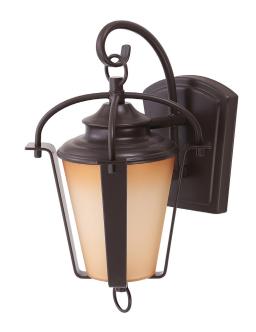

## LFX/DOD/L/8/15W/30K

LED 8" Outdoor Lantern Wall Mounted Light Fixture, 15 Watts (60W=), 500 Lumens, 3000K Warm White, 120 Volts, ETL Listed, Copper Bronze Finish, For Residential & Commercial Use

| Project:   |  |
|------------|--|
| Туре:      |  |
| Catalog #: |  |
| Date:      |  |
| Comments:  |  |

#### Construction

Fixture Material Steel

Fixture Finish Copper Bronze

Lens Material

Lens FinishAmberShapeLanternMountingWallUsageOutdoor