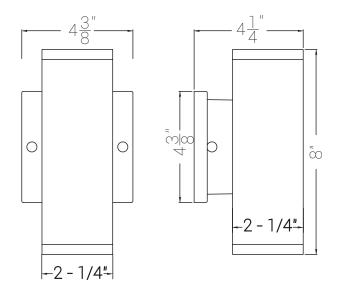

#### Construction

Fixture Material Steel & Glass
Fixture Finish Brushed Nickel

Lens Material

Lens Finish Clear
Shape Tubular
Mounting Wall
Usage Outdoor