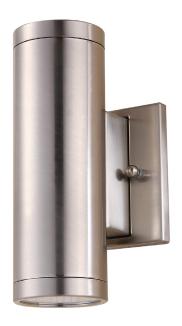

## LFX/D0D/T/8/24W/D/30K

8-Inch LED Outdoor Decorative Up & Downlight, Modern Cylinder Wall Sconce Fixture, 24 Watts, 1600 Lumens, 3000K Warm White, ETL Listed, Brushed Nickel, For Porches, Garage & Entryways

#### Construction

Fixture Material Steel & Glass
Fixture Finish Brushed Nickel

Lens Material

Lens Finish Clear
Shape Tubular
Mounting Wall
Usage Outdoor