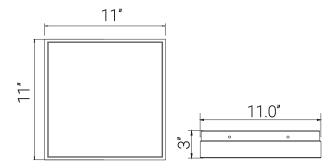

## LFX/S/GL/20W/BN/30K

LED 12" Modern Square Flush Mount Ceiling Light Fixture 20 Watts, (100W Equivalent), 1000 Lumens, Dimmable, Brushed Nickel Finish, ETL Listed for Damp Location, 30K-Warm White