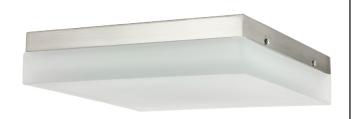

## LFX/S/GL/20W/BN/30K

LED 12" Modern Square Flush Mount Ceiling Light Fixture 20 Watts, (100W Equivalent), 1000 Lumens, Dimmable, Brushed Nickel Finish, ETL Listed for Damp Location, 30K-Warm White

### Construction

Fixture Material Steel & Glass
Fixture Finish Brushed Nickel

Lens MaterialGlassLens FinishFrostedShapeSquareMountingIndoor