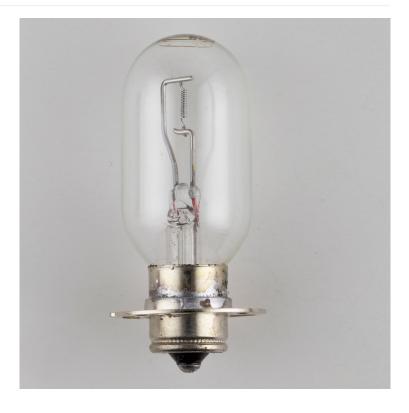

**Specialty** 

## **DESCRIPTION:**

Highlighting a dedication to quality and integrity, the Sunlite product line includes light bulbs of LED, linear fluorescent, compact fluorescent, incandescent, HID metal halide, halogen, decorative, and specialty lamps. In addition, the Sunlite line includes various indoor and outdoor commercial, Industrial, and residential fixtures. Electrical products include extension cords, socket adapters, wall plates, receptacles and switches, dimmers, timers, surge protectors, and much more.

## **FEATURES:**

- •
- .
- •
- •
- \_







## **SPECIFICATIONS:**

**Electrical Characteristics** 

Volts

5

**Product Data** 

Case Unit Rate Pack Size Item UPC 10 1

653703700090