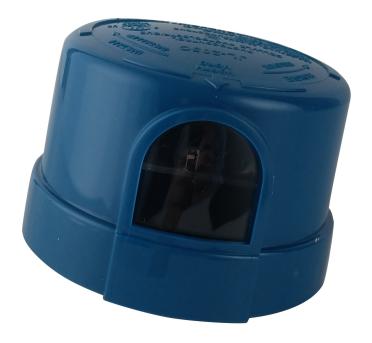

## **DESCRIPTION:**

Highlighting a dedication to quality and integrity, the Sunlite product line includes light bulbs of LED, linear fluorescent, compact fluorescent, incandescent, HID metal halide, halogen, decorative, and specialty lamps. In addition, the Sunlite line includes various indoor and outdoor commercial, Industrial, and residential fixtures. Electrical products include extension cords, socket adapters, wall plates, receptacles and switches, dimmers, timers, surge protectors, and much more.

## **FEATURES:**

- •
- •
- •
- •







## **SPECIFICATIONS:**

## **Product Data**

Case Unit Rate Item UPC

100 653703855110