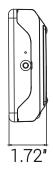

### LFX/FL/SCT/30W/MV

Outdoor Commercial Flood Lights with Dusk to Dawn Photocell, Adjustable Watts, 3 CCT 3000K-5000K, Dimmable, 3900 Lumens, IP65, for Yards, Stadiums, Parking Lots, Store Fronts

| Project:            |  |
|---------------------|--|
| Type:<br>Catalog #: |  |
| Catalog #:          |  |
| Date:               |  |
| Comments:           |  |