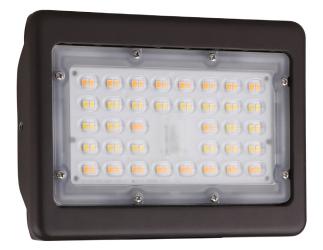

### LFX/FL/SCT/30W/MV

Outdoor Commercial Flood Lights with Dusk to Dawn Photocell, Adjustable Watts, 3 CCT 3000K-5000K, Dimmable, 3900 Lumens, IP65, for Yards, Stadiums, Parking Lots, Store Fronts

| Project:            |  |
|---------------------|--|
| Type:<br>Catalog #: |  |
| Catalog #:          |  |
| Date:               |  |
| Comments:           |  |