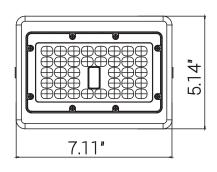

### LFX/FL/SCT/30W/MV

Outdoor Commercial Flood Lights with Dusk to Dawn Photocell, Adjustable Watts, 3 CCT 3000K-5000K, Dimmable, 3900 Lumens, IP65, for Yards, Stadiums, Parking Lots, Store Fronts

| Project:            |  |
|---------------------|--|
| Type:<br>Catalog #: |  |
| Catalog #:          |  |
| Date:               |  |
| Comments:           |  |