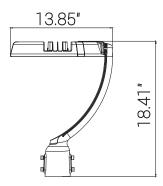

## LFX/PTL/SCT/55W

LED Outdoor Post Top Light, Residential & Commercial Area Lights, Circular Pole Lighting, Adjustable 3 CCT 3000K-5000K, 55W, For Yards-Gardens, Parking Lots & Roadways

| Project:            |  |
|---------------------|--|
| Туре:               |  |
| Type:<br>Catalog #: |  |
| Date:               |  |
| Comments:           |  |

#### Construction

Fixture Material die-casting
Fixture Finish Bronze

Lens Material Glass

Lens Finish Clear

Shape Round

Mounting Pole

Usage Outdoor