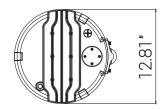

## LFX/PTL/SCT/55W

LED Outdoor Post Top Light, Residential & Commercial Area Lights, Circular Pole Lighting, Adjustable 3 CCT 3000K-5000K, 55W, For Yards-Gardens, Parking Lots & Roadways

| Project:            |  |
|---------------------|--|
| Туре:               |  |
| Type:<br>Catalog #: |  |
| Date:               |  |
| Comments:           |  |

#### Construction

Fixture Material die-casting
Fixture Finish Bronze

Lens Material Glass

Lens Finish Clear

Shape Round

Mounting Pole

Usage Outdoor