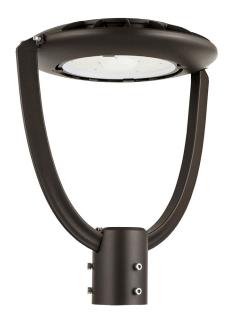

## LFX/PTL/SCT/55W

LED Outdoor Post Top Light, Residential & Commercial Area Lights, Circular Pole Lighting, Adjustable 3 CCT 3000K-5000K, 55W, For Yards-Gardens, Parking Lots & Roadways

| Project:            |  |
|---------------------|--|
| Туре:               |  |
| Type:<br>Catalog #: |  |
| Date:               |  |
| Comments:           |  |

#### Construction

Fixture Material die-casting
Fixture Finish Bronze

Lens Material Glass

Lens Finish Clear

Shape Round

Mounting Pole

Usage Outdoor