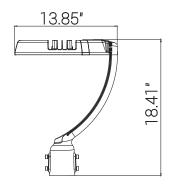

## LFX/PTL/SCT/75W

LED Outdoor Post Top Light, Residential & Commercial Area Lights, Circular Pole Lighting, Adjustable 3 CCT 3000K-5000K, 75W, 9375 Lumens, For Yards-Gardens, Parking Lots & Roadways

| Project:            |  |
|---------------------|--|
| Type:<br>Catalog #: |  |
| Catalog #:          |  |
| Date:               |  |
| Comments:           |  |

#### Construction

Fixture Material Die-casting
Fixture Finish Bronze

Lens Material Glass

Lens Finish Clear

Shape Round

Mounting Pole

Usage Outdoor