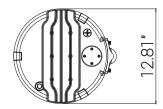

## LFX/PTL/SCT/75W

LED Outdoor Post Top Light, Residential & Commercial Area Lights, Circular Pole Lighting, Adjustable 3 CCT 3000K-5000K, 75W, 9375 Lumens, For Yards-Gardens, Parking Lots & Roadways

| Project:            |  |
|---------------------|--|
| Type:<br>Catalog #: |  |
| Catalog #:          |  |
| Date:               |  |
| Comments:           |  |

#### Construction

Fixture Material Die-casting
Fixture Finish Bronze

Lens Material Glass

Lens Finish Clear

Shape Round

Mounting Pole

Usage Outdoor