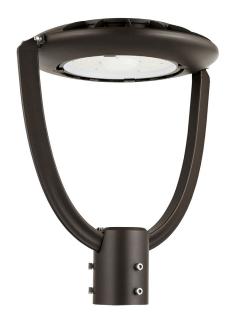

## LFX/PTL/SCT/75W

LED Outdoor Post Top Light, Residential & Commercial Area Lights, Circular Pole Lighting, Adjustable 3 CCT 3000K-5000K, 75W, 9375 Lumens, For Yards-Gardens, Parking Lots & Roadways

| Project:            |  |
|---------------------|--|
| Type:<br>Catalog #: |  |
| Catalog #:          |  |
| Date:               |  |
| Comments:           |  |

#### Construction

Fixture Material Die-casting
Fixture Finish Bronze

Lens Material Glass

Lens Finish Clear

Shape Round

Mounting Pole

Usage Outdoor