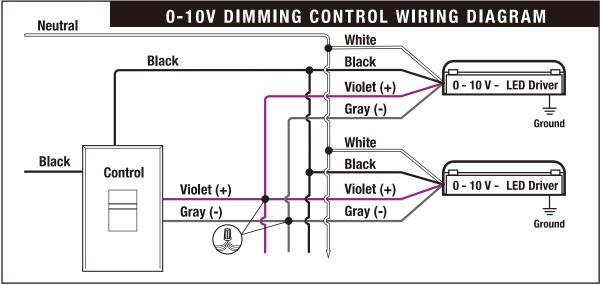

with part 15 of the FCC Rules. Operation is subject to the following two conditions: (1) this device may not cause harmful interence, and (2) this device must accept any interence received, including that may cause undesired operation.



## **Installation** (Mounting hardware not included)



Fig. C



Fig. B



#### Figure B:

**Step 1**. Prior to installion, have the lens side of the fixture facing the floor.

**Step 2.** Install aircraft suspension cable holder with a Philips screw.

**Step 3.** Insert aircraft cable into the holder and turn the tab to tighten the aircraft cable.

### Figure C:

**Step 1:** Prior to installion, remove lens and gear tray.

**Step 2:** For surface mounting you will need to use either wood, sheet metals, or concrete screws depending of the application





#### **Sunshine Lighting Company**

744 Clinton Street Brooklyn, NY 11231, USA

T. 718.768.7000

F. 718.768.0970

www.sunlite.com