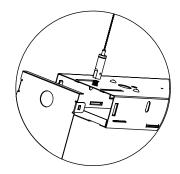

### Figure C:

**Step 1:** Prior to installion, remove lens and gear tray.

**Step 2:** For surface mounting you will need to use either wood, sheet metals, or concrete screws depending of the application