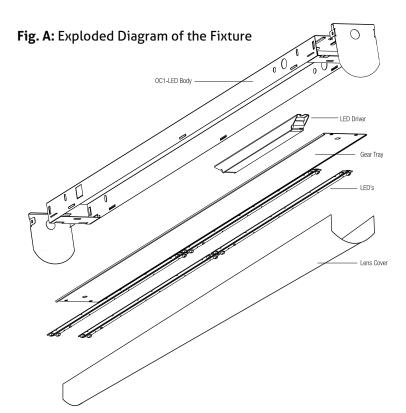

parts and destroy all packing material. This product is only suitable for indoor applications.

**CAUTION:** Turn off the power at fuse or circuit breaker box before installation and maintenance. NOTE: This fixture is suitable for 120-277-Volt fused circuits. Fixture must be installed according to National Electric Code and local building codes. If you are unsure about wiring, consult a qualified electrician. THIS FIXTURE BODY IS ONE PIECE, DO NOT DISASSEMBLE OR MAKE ALTERATIONS.

This device complies with part 15 of the FCC Rules. Operation is subject to the following two conditions: (1) this device may not cause harmful interence, and (2) this device must accept any interence received, including that may cause undesired operation.



## **Installation** (Mounting hardware not included)



Fig. C



Fig. B



#### Figure B:

**Step 1**. Prior to installion, have the lens side of the fixture facing the floor.

**Step 2.** Install aircraft suspension cable holder with a Philips screw.

**Step 3.** Insert aircraft cable into the holder and turn the tab to tighten the aircraft cable.

### Figure C:

**Step 1:** Prior to installion, remove lens and gear tray.

**Step 2:** For surface mounting you will need to use either wood, sheet metals, or concrete screws depending of the application





#### **Sunshine Lighting Company**

744 Clinton Street Brooklyn, NY 11231, USA

T. 718.768.7000

F. 718.768.0970

www.sunlite.com