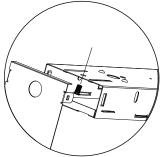

#### Figure B:

**Step 1**. Prior to installion, have the lens side of the fixture facing the floor.

**Step 2.** Install aircraft suspension cable holder with a Philips screw.

**Step 3.** Insert aircraft cable into the holder and turn the tab to tighten the aircraft cable.