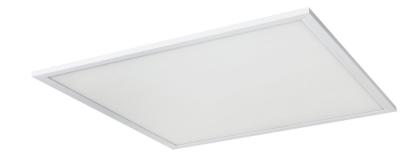

## **General Characteristics**

Average Rated Hours

**Finish** 

Average Life Span Years

**Ingress Protection** 

Dimmable

**Electrical Characteristics** 

 Watts
 20-30-40

 Volts
 120-277

 LED Chip Manufacturer
 SMD2835

50000

White

IP20 (12.5 mm solids, Not protected from liquids)

46

Yes

80

110°

35K/40K/50K

Power Factor 0.9

Temperature —20 —40

**Light Characteristics** 

Lumens Brightness 2200/3300/4400

Color Rendering Index CRI

Color Temperature Kelvin

Beam Angle

Flicker Ripple current<10%

Fixture Characteristics

Mounting Recessed
Fixture Technology LED

Use Location Indoor

**Additional Features** 

Safety Rating Mark UL Listed - Wet Location

Safety Rated For Canada Yes
Safety Rated For USA Yes
DLC Yes

**DLC Classification** Standard

**Product Dimensions** 

MOL (in)

Item Dimension (in)

**Product Data** 

Case Unit Rate
Item UPC

Warranty Years

1.38"

(W) 23.82 (H) 1.38 (D) 23.82

4

653703855400

5