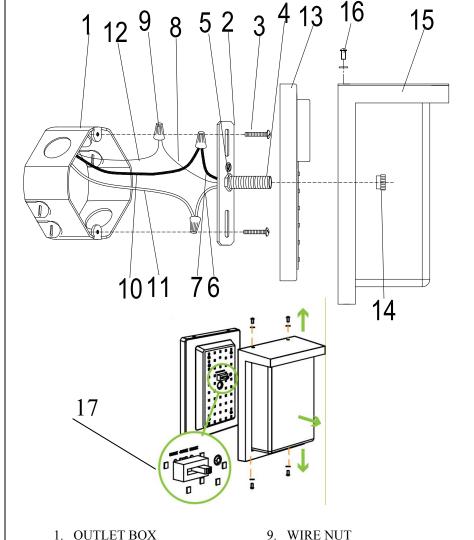

## **INSTALLATION & ASSEMBLEY**

- 1. Attach the MOUNTING BRACKET (2) with the #8-32 MOUNTING SCREWS (3) to the OUTLET BOX (1). Install the NIPPLE (4) and HEX NUTS (5), but, do not tighten the HEX NUTS (5) at this time.
- 2. Place the HOUSING (13) over the OUTLET BOX (1) and onto the NIPPLE (4), and adjust the NIPPLE (4) by tightening inward or out from the mounting bracket, until it protrudes out from the plastic HOUSING (13) by a 1/4". Remove Housing and tighten the HEX NUTS (5) securely.
- 3. Pull the power supply wires out from the OUTLET BOX (1). Attach the BLACK SUPPLY WIRE (7) to the BLACK FIXTURE WIRE (10) and the WHITE SUPPLY WIRE (6) to the WHITE FIXTURE WIRE (11) using WIRE NUTS (9). Connect the FIXTURE GROUND WIRE(12) to the POWER SUPPLY GROUND WIRE(8) using a WIRE NUT(9) (not included). Tuck wires into OUTLET BOX (1).
- 4. Place HOUSING (13) onto NIPPLE (4) and secure with the CAP NUT (14). Choose needed color temperature by adjusting the switch position(17).
- 5. Install the LENS(15) into the FIXTURE BODY (13) by threading, and secure using the SCREW (16).
- 6. After installing the fixture, caulk upper 2/3 of wire connection enclosure to mounting surface. Leave bottom 1/3 un-caulked for drainage of any water that might leak into the enclosure. The manufacturer recommends a non-drying exterior caulking material. A good example is a clear silicone rubber sealant for exterior use.

- 1. OUTLET BOX
- 2. MOUNTING BRACKET
- MOUNTING SCREW
- 4. NIPPLE
- 5. HEX NUT
- 6. WHITE SUPPLY WIRE
- 7. BLACK SUPPLY WIRE
- 8. SUPPLY GROUND WIRE

- 10. BLACK FIXTURE WIRE
- 11. WHITE FIXTURE WIRE
- 12. FIXTURE GROUND WIRE
- 13. FIXTURE BODY
- 14. CAP NUT
- 15. LENS
- 16. SCREW
- 17.CCT Swithch