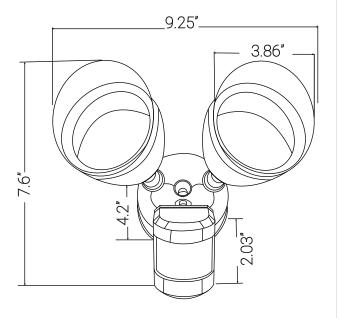

## LFX/OSF/R/MS/20W/30K/WH

LED Outdoor Dual Head Security Light with Photocell & Motion Sensor, 20 Watts, 1800 Lumens, 3000K Warm White, 80 CRI, ETL Listed, White, For Entryways, Porches & Garage

| Project:   |  |
|------------|--|
| Type:      |  |
| Catalog #: |  |
| Date:      |  |
| Comments:  |  |

#### Construction

Fixture Material Aluminum & Plastic

Fixture Finish White

Lens Material Polycarbonate

Lens Finish Clear

Shape Rectangular

Mounting Wall
Usage Outdoor