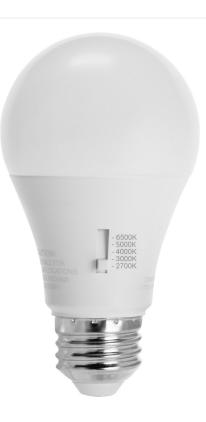

### **General Characteristics**

Bulb Shape Average Rated Hours

Finish

Base Average Life Span Years

Dimmable

Dimming Type

A19 15000 White Medium Screw (E26)

14 Yes

# **Light Characteristics**

Lumens Brightness

Emitted Color CCT Selectable

Color Temperature Kelvin 27K/30K/40K/50K/65K

800