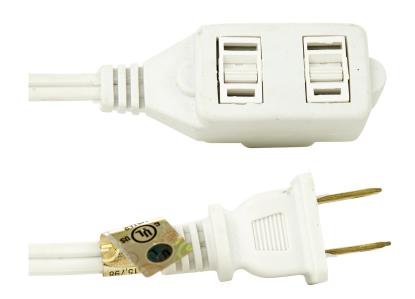

## **DESCRIPTION:**

Sunlite white 20-foot household extension cords give you the extra reach that you need in your home or office. They feature built-in tamper guard covers and three 2-prong polarized outlets. Great for small appliances, fans, electronics, lamps, mobile devices, holiday decorations, and more. ETL Listed.

## FEATURES:

- HOUSEHOLD EXTENSION CORD Cord too short? No Problem! Sunlite household extension cords help you reach the outlet when the cord won't. Features three 2prong polarized outlets.
- 20-FOOT LENGTH Long 20-foot length helps you reach farther when than the original cords allow.
- TAMPER RESISTANT Built-in tamper guard shutters can be switched open or closed when not in use making them safe for use around children and pets.
- MULTIPLE USES Great for small appliances, fans, electronics, lamps, mobile devices, holiday decorations, and more.
- ETL Listed, Tested to meet UL standards