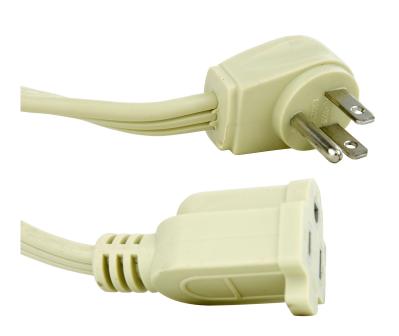

## Sunlite 04155-SU EX9/AP Heavy Duty 9-Foot Appliance Extension Cord, Three Prong, 14/3 Gauge, 15 Amp, Beige

**Appliance** 

## **DESCRIPTION:**

The Sunlite 04155 Heavy Duty Appliance Extension cord is built to handle anything you throw at it. Its 14-gauge wire 3 prong extension cord is rated for 15 amps to support common voltage power requirements in the home or office. Ideal for plugging in large appliances such as washers, refrigerators, power tools and other major appliances. With 125 Volts, this appliance extension cord can take up to 1875 Watts, it's been tested to meet UL's rigorous safety and quality standards. Indoor and outdoor use. Please make sure that your appliance can be used with an extension cord.