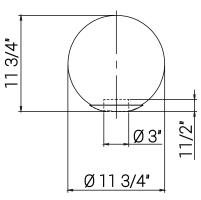

# DOD/12GL/BK/CL/MED

12" Decorative Outdoor Globe Post Mount Fixture, Medium Base (E26) Socket, Mounts on 3" Post (Not Included), UL Listed, Prismatic Clear Globe, Black Base

| Project:   |  |
|------------|--|
| Гуре:      |  |
| Catalog #: |  |
| Date:      |  |
| Comments:  |  |