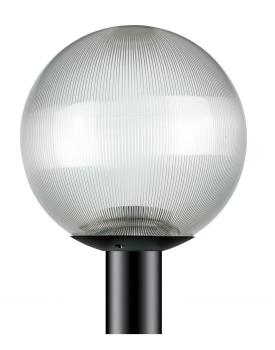

# DOD/12GL/BK/CL/MED

12" Decorative Outdoor Globe Post Mount Fixture, Medium Base (E26) Socket, Mounts on 3" Post (Not Included), UL Listed, Prismatic Clear Globe, Black Base

| Project:   |  |
|------------|--|
| Гуре:      |  |
| Catalog #: |  |
| Date:      |  |
| Comments:  |  |