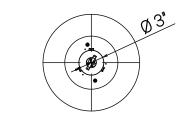

# DOD/12GL/BK/CL/MED

12" Decorative Outdoor Globe Post Mount Fixture, Medium Base (E26) Socket, Mounts on 3" Post (Not Included), UL Listed, Prismatic Clear Globe, Black Base

| Project:   |  |
|------------|--|
| Гуре:      |  |
| Catalog #: |  |
| Date:      |  |
| Comments:  |  |